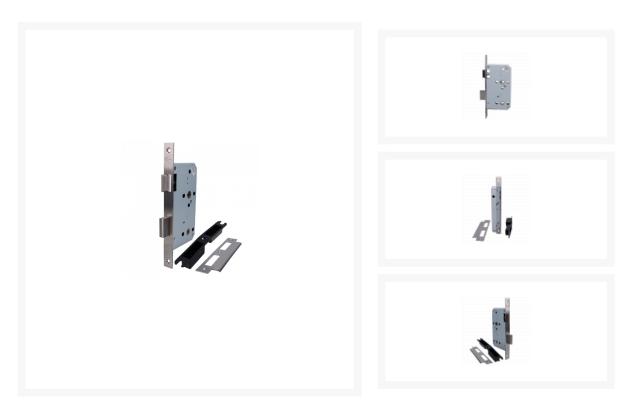

## Description

The ASEC DIN Bathroom Lock is a European contract modular lock, allowing simplified door preparation and lock interchangeability. Thanks to its silver powder coating, the lock provides excellent corrosion resistance and is CE marked and UK Conformity Assessed (UKCA).

## **Features**

- Forend: Grade 304 stainless steel with a satin finish
- Suitable for unsprung bolt-through lever furniture
- Zinc coated steel case
- Suitable for use on 1/2 hour & 1 hour fire doors
- CE marked, UK Conformity Assessed (UKCA) & conforms to EN 12209 standards
- DIN standard lock case