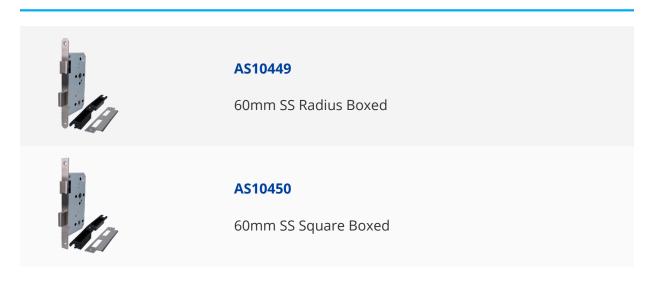

## ASEC DIN Standard Mortice Bathroom Lock



## Description

The ASEC DIN Bathroom Lock is a European contract modular lock, allowing simplified door preparation and lock interchangeability. Thanks to its silver powder coating, the lock provides excellent corrosion resistance and is CE marked and UK Conformity Assessed (UKCA).















5 Year Guarantee

60mm Backset

Bathroom Mechanism

CE Marked Product

78mm Centres

Fire Tested

UK Conformity Assessed (UKCA)

## **Features**

- Forend: Grade 304 stainless steel with a satin finish
- Suitable for unsprung bolt-through lever furniture
- Zinc coated steel case
- Suitable for use on 1/2 hour & 1 hour fire doors
- CE marked, UK Conformity Assessed (UKCA) & conforms to EN 12209 standards
- DIN standard lock case

## **Product Table**