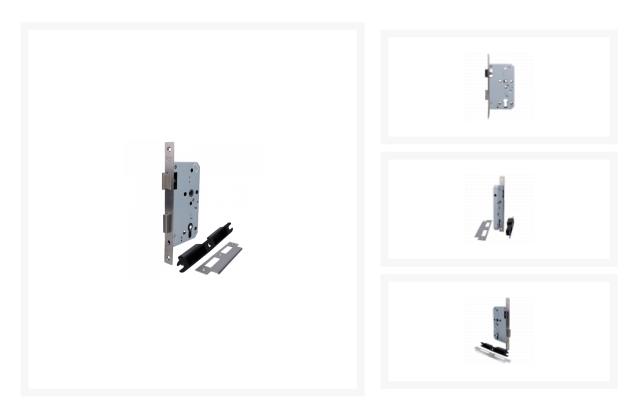

## **Description**

The ASEC DIN Euro Sashcase is a European contract modular lockcase, allowing simplified door preparation and lock interchangeability. Thanks to its silver powder coating, the lock provides excellent corrosion resistance and is CE marked and UK Conformity Assessed (UKCA).

60mm

Backset

5 Year Guarantee

Operated

By Euro

Cylinder

Fire Tested

UK Conformity Assessed (UKCA)

CE Marked Product

72mm Centres

- Forend: Grade 304 stainless steel with a satin finish
- Suitable for unsprung bolt-through lever furniture
- Zinc coated steel case
- Suitable for use on 1/2 hour & 1 hour fire doors
- CE marked, UK Conformity Assessed (UKCA) & conforms to EN 12209 standards
- DIN standard lock case