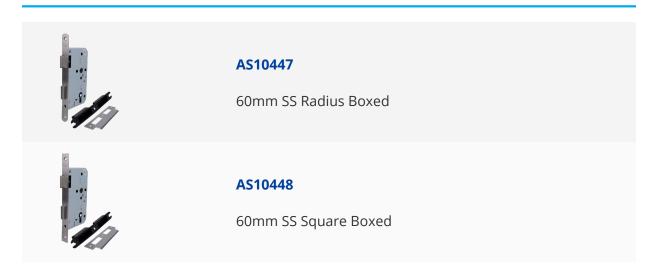

## **Description**

The ASEC DIN Euro Sashcase is a European contract modular lockcase, allowing simplified door preparation and lock interchangeability. Thanks to its silver powder coating, the lock provides excellent corrosion resistance and is CE marked and UK Conformity Assessed (UKCA).





60mm

Backset

5 Year Guarantee







Operated

By Euro

Cylinder



Fire Tested



UK Conformity Assessed (UKCA)

CE Marked Product

72mm Centres

- Forend: Grade 304 stainless steel with a satin finish
- Suitable for unsprung bolt-through lever furniture
- Zinc coated steel case
- Suitable for use on 1/2 hour & 1 hour fire doors
- CE marked, UK Conformity Assessed (UKCA) & conforms to EN 12209 standards
- DIN standard lock case

## **Product Table**



## **Features**