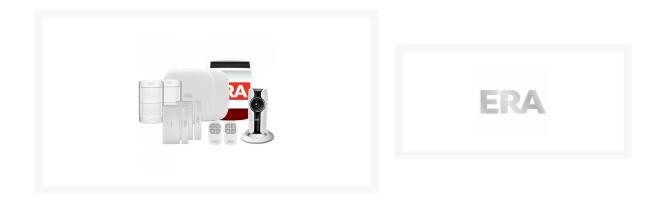

Kit 2 Contents:

- 1 x Hub
- 1 x Siren and Strobe (with back-up battery)
- 2 x Pet Friendly PIR Motion Sensor
- 2 x Door/Window Contact Sensor
- 2 x Remote Control
- 1 x WiFi Camera
- All Batteries & Fittings
- Instruction Manual

#### L29119

1 Hub, 2 PIR, 2 Contact, 2 Remote, Siren, IP Cam