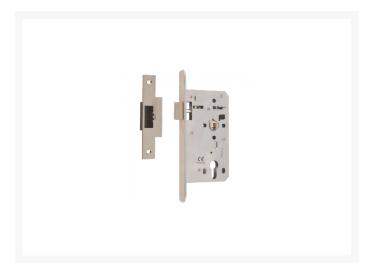

## UNION 60mm HD72 DIN Standard Mortice Latch

## **Description**

This 60mm Mortice Latch (case only) is part of the proven high quality HD72 range of lockcases from Union. It is weather & corrosion resistant and suitable for bolt-through fixing. The full HD72 range has been designed with the same footprint for maximum user convenience, using the same case sizes for easier installation and with a removable faceplate which allows for the door to be decorated without needing to mask off the faceplate area. The range also meets Grade 3 Category of Use making it a heavy duty product which is suitable for high frequency use making it an ideal choice for public and commercial areas. The heavy springing and 1° angle follower provide support for handles up to 930g, giving a greater scope for design in door furniture.

The contemporary design features cast steel latches and durable chrome plated deadbolts as well as being provided with spindle grip to eliminate handle rattle, giving a professional aesthetic. A two-way adjustable strike with splinter guard ensures a perfect fit is quickly achieved, with adjustable strikes to ensure door engages to the frame correctly, while the splinter guard hides rough unfinished timber and protects the lock from frame debris. The HD72 range is CE marked & Certifire approved, having undergone rigorous testing to prove suitability for use on timber and metal fire doorsets. With a 15 Year Manufacturer's Guarantee, users can be assured that this product is a durable, reliable and professional choice of mortice lockcase.