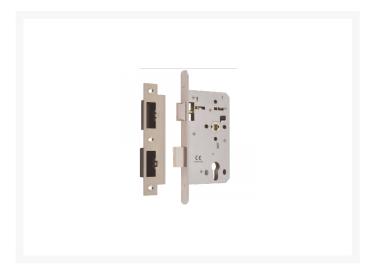

## UNION 60mm HD72 DIN Standard Mortice Escape Sash Lock

## **Description**

This Euro Profile Mortice Escape Sash Lock (case only) is part of the proven high quality HD72 range of lockcases from Union. It is weather & corrosion resistant and suitable for bolt-through fixing. The full HD72 range has been designed with the same footprint for maximum user convenience, using the same case sizes for easier installation and with a removable faceplate which allows for the door to be decorated without needing to mask off the faceplate area. The range also meets Grade 3 Category of Use making it a heavy duty product which is suitable for high frequency use making it an ideal choice for public and commercial areas. The heavy springing and 1° angle follower provide support for handles up to 930g, giving a greater scope for design in door furniture.

The contemporary design features cast steel latches and durable chrome plated deadbolts as well as being provided with spindle grip to eliminate handle rattle, giving a professional aesthetic. A two-way adjustable strike with splinter guard ensures a perfect fit is quickly achieved, with adjustable strikes to ensure door engages to the frame correctly, while the splinter guard hides rough unfinished timber and protects the lock from frame debris. The HD72 range is CE marked & Certifire approved, having undergone rigorous testing to prove suitability for use on timber and metal fire doorsets. With a 15 Year Manufacturer's Guarantee, users can be assured that this product is a durable, reliable and professional choice of mortice lockcase.