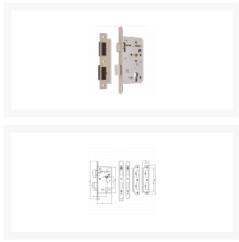

60mm Backset

Complies To BS EN 12209

Complies To BS EN 1634

Operated By Euro Cylinder

Fire Tested

Reversible Handing

Weather Resistant

## **Features**

- Cast steel with a chrome plated finish
- 2 way adjustable strike with splinter guard
- CE Marked & Certifire approved
- Designed for use with heavy duty handles
- 15 year manufacturer's guarantee
- Tested to 200,000 cycles