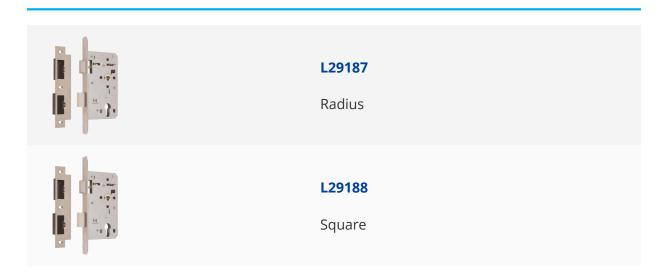

guard hides rough unfinished timber and protects the lock from frame debris. The HD72 range is CE marked & Certifire approved, having undergone rigorous testing to prove suitability for use on timber and metal fire doorsets. With a 15 Year Manufacturer's Guarantee, users can be assured that this product is a durable, reliable and professional choice of mortice lockcase.







60mm Backset



Complies To BS EN 12209



Complies To BS EN 1634



Operated By Euro Cylinder



Fire Tested



Reversible Handing



Weather Resistant

## **Features**

- Cast steel with a chrome plated finish
- 2 way adjustable strike with splinter guard
- CE Marked & Certifire approved
- Designed for use with heavy duty handles
- 15 year manufacturer's guarantee
- Tested to 200,000 cycles

## **Product Table**