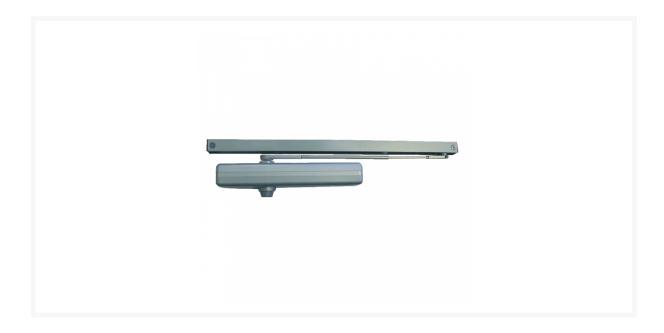

## LCN LTD Fire Rated Track Arm Door Closer 1460T

## Description

Tested to 500,000 cycles of operation, the 1460T LCN Door Closer is a high quality and reliable choice of door hardware. It is suitable for use on internal fire doors and has been rated for FD120 timber applications, having been tested to BS EN 1154 & BS EN 1634 as well as being CE marked.

## **Features**

- Powder coated silver finish
- Suitable for internal doors up to 1220mm width
- CE Certified
- Adjustable hydraulic backcheck cushions opening swing prior to 90 degrees
- Supplied complete with all fixings plus plastic cover and regular arm
- For interior fire and smoke barrier doors