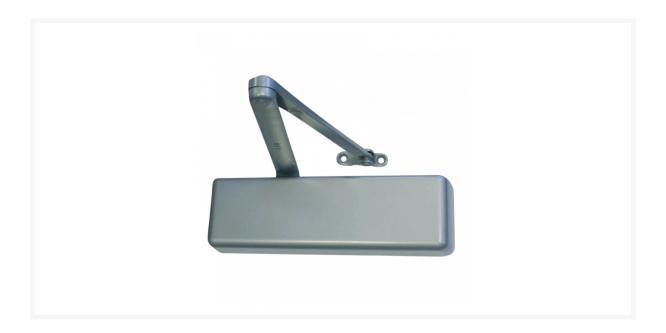

# LCN LTD Heavy Duty Universal Door Closer 4040XP

# **Description**

The 4040XP LCN Door Closer is a highly durable and reliable choice of door hardware for heavy duty applications. It is suitable for use on internal and external fire doors and has been rated for FD120 timber applications and FD60 steel applications, having been tested to BS EN 1154 & BS EN 1634 as well as being CE marked. This closer is for universal fitting and it is supplied boxed with all required fixings.

### **Features**

- Powder coated silver finish
- Heavy duty
- For fire and smoke barrier doors
- Suitable for external doors up to 1220mm width and 1524mm internal
- Universal mounting
- CE Certified