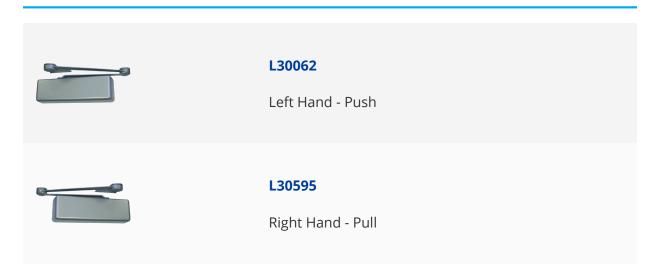

## Description

The 4111 Smoothee LCN Door Closer is a high quality and reliable choice of door hardware. It is suitable for use on internal and external fire doors and has been rated for FD120 timber applications and FD60 steel applications, having been tested to BS EN 1154 & BS EN 1634 as well as being CE marked. This closer is designed for use on push side applications, and it is supplied boxed with all required fixings.



120 Minute Fire Rating



Complies To BS EN 1154



Complies To BS EN 1634



Fire Tested

## **Features**

- Powder coated silver finish
- Heavy duty
- For fire and smoke barrier doors
- Suitable for internal doors up to 1372mm and exterior doors to 1067mm
- For push side applications
- CE Certified

## **Product Table**