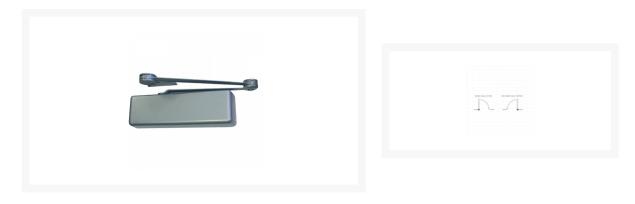

## Description

The 4111 Smoothee LCN Door Closer is a high quality and reliable choice of door hardware. It is suitable for use on internal and external fire doors and has been rated for FD120 timber applications and FD60 steel applications, having been tested to BS EN 1154 & BS EN 1634 as well as being CE marked. This closer is designed for use on push side applications, and it is supplied boxed with all required fixings.

## **Features**

- Powder coated silver finish
- Heavy duty
- For fire and smoke barrier doors
- Suitable for internal doors up to 1372mm and exterior doors to 1067mm
- For push side applications
- CE Certified