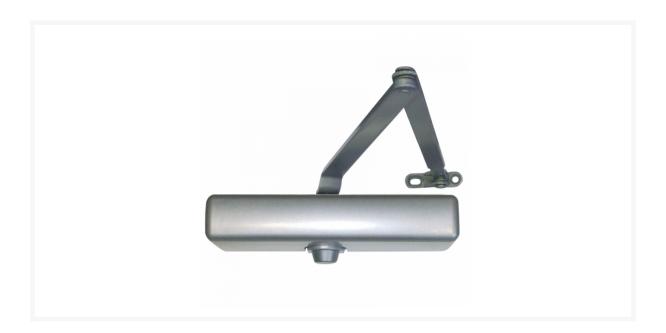

## **LCN LTD 1260 Series Door Closer**

## **Description**

The 1261P LCN Door Closer is a high quality and reliable choice of door hardware. It is suitable for use on internal and external fire doors and has been rated for FD120 timber applications and FD60 steel applications, having been tested to BS EN 1154 & BS EN 1634 as well as being CE marked. This closer is adjustable between strength sizes 1 and 3 with adjustable hydraulic backcheck.

Size 1 to 5

120 Minute Fire Rating

Complies To BS EN 1154

Complies To BS EN 1634

Fire Tested

Reversible Handing

## **Features**

- Powder coated silver finish
- Universal mounting
- For fire and smoke barrier doors
- Suitable for internal doors up to 1372mm and exterior doors to 1067mm
- Adjustable through spring sizes 1 5
- CE Certified