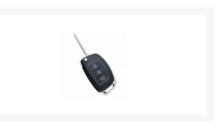

## SILCA KIA8R32 3 Button Flip Remote ID46 To Suit Hyundai

## Description

This aftermarket KIA8R32 flip remote from Silca is suitable for Hyundai vehicles and comes fitted with an ID46 Transponder chip. This remote features 3 buttons to lock, unlock and operate the boot release and is ideal for replacing damaged or lost keys, or to have a duplicate in case of emergency. It is supplied ready to program with a KIA8 flip blade.

## **Features**

- To suit Hyundai
- KIA8 blade
- Supplied with ID46 Transponder
- High quality aftermarket Silca product
- 3 buttons
- Flip remote