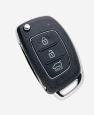

## SILCA KIA8R32 3 Button Flip Remote ID46 To Suit Hyundai

## Description

This aftermarket KIA8R32 flip remote from Silca is suitable for Hyundai vehicles and comes fitted with an ID46 Transponder chip. This remote features 3 buttons to lock, unlock and operate the boot release and is ideal for replacing damaged or lost keys, or to have a duplicate in case of emergency. It is supplied ready to program with a KIA8 flip blade.

## **Features**

- To suit Hyundai
- KIA8 blade
- Supplied with ID46 Transponder
- High quality aftermarket Silca product
- 3 buttons
- Flip remote