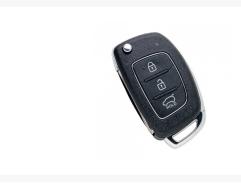

## SILCA KIA8R32 3 Button Flip Remote ID46 To Suit Hyundai

## Description

This aftermarket KIA8R32 flip remote from Silca is suitable for Hyundai vehicles and comes fitted with an ID46 Transponder chip. This remote features 3 buttons to lock, unlock and operate the boot release and is ideal for replacing damaged or lost keys, or to have a duplicate in case of emergency. It is supplied ready to program with a KIA8 flip blade.

## **Features**

- To suit Hyundai
- KIA8 blade
- Supplied with ID46 Transponder
- High quality aftermarket Silca product
- 3 buttons
- Flip remote