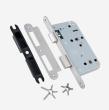

# **Description**

The Briton 5730 is a DIN standard mortice bathroom lock suitable for use on bathroom doors and those requiring a privacy function. It has a 60mm backset with 78mm centres and a profiled latch which is reversible. One turn of a thumbturn will throw the bolt 20mm. The 5730 bathroom lock has been fire tested to EN 1634-1 for use on fire doors up to 1hr timber / 4hr steel when used with the appropriate intumescent kit (Briton 5000.IP).

### **Features**

- Grade 316 stainless steel single piece round or square forend
- EN 1634-1 and Certifire approved when used with the appropriate intumescent kit
- Reversible
- Bolt through fixing holes to DIN 18251
- 20mm single throw bolt
- Backset: 60mm
- Centres 78mm
- Quick reversible latch
- Galvanised steel lockcase with satin nickel plating for corrosion resistance