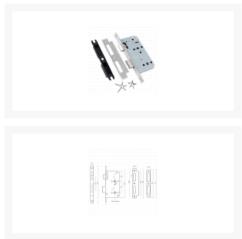

# **Description**

The Briton 5730 is a DIN standard mortice bathroom lock suitable for use on bathroom doors and those requiring a privacy function. It has a 60mm backset with 78mm centres and a profiled latch which is reversible. One turn of a thumbturn will throw the bolt 20mm. The 5730 bathroom lock has been fire tested to EN 1634-1 for use on fire doors up to 1hr timber / 4hr steel when used with the appropriate intumescent kit (Briton 5000.IP).

### **Features**

- Grade 316 stainless steel single piece round or square forend
- EN 1634-1 and Certifire approved when used with the appropriate intumescent kit
- Reversible
- Bolt through fixing holes to DIN 18251
- 20mm single throw bolt
- Backset: 60mm
- Centres 78mm
- Quick reversible latch
- Galvanised steel lockcase with satin nickel plating for corrosion resistance