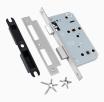

# **Description**

The Briton 5730 is a DIN standard mortice bathroom lock suitable for use on bathroom doors and those requiring a privacy function. It has a 60mm backset with 78mm centres and a profiled latch which is reversible. One turn of a thumbturn will throw the bolt 20mm. The 5730 bathroom lock has been fire tested to EN 1634-1 for use on fire doors up to 1hr timber / 4hr steel when used with the appropriate intumescent kit (Briton 5000.IP).

### **Features**

- Grade 316 stainless steel single piece round or square forend
- EN 1634-1 and Certifire approved when used with the appropriate intumescent kit
- Reversible
- Bolt through fixing holes to DIN 18251
- 20mm single throw bolt
- Backset: 60mm
- Centres 78mm
- Quick reversible latch
- Galvanised steel lockcase with satin nickel plating for corrosion resistance