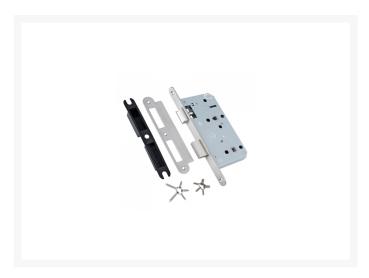

# **Description**

The Briton 5730 is a DIN standard mortice bathroom lock suitable for use on bathroom doors and those requiring a privacy function. It has a 60mm backset with 78mm centres and a profiled latch which is reversible. One turn of a thumbturn will throw the bolt 20mm. The 5730 bathroom lock has been fire tested to EN 1634-1 for use on fire doors up to 1hr timber / 4hr steel when used with the appropriate intumescent kit (Briton 5000.IP).

### **Features**

- Grade 316 stainless steel single piece round or square forend
- EN 1634-1 and Certifire approved when used with the appropriate intumescent kit
- Reversible
- Bolt through fixing holes to DIN 18251
- 20mm single throw bolt
- Backset: 60mm
- Centres 78mm
- Quick reversible latch
- Galvanised steel lockcase with satin nickel plating for corrosion resistance