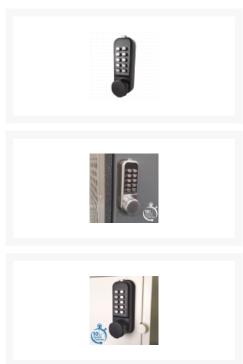

## **Description**

The BORG LOCKS BL1506 is a vertically mounted compact keypad with an internal cam mechanism. Just 110mm x 40mm in size it is part of the BL1000 series and designed for metal cabinets, lockers and cupboards. The code can be easily changed on the door due to the ECP coding mechanism and there is a preview pane on the inside cam to see the buttons currently used in the code.

Available in satin chrome finish for internal applications or in black MG Pro coating designed for marine grade applications. The black finish is 1000 hours salt spray tested and recommended for use where harsh weather and conditions are expected.