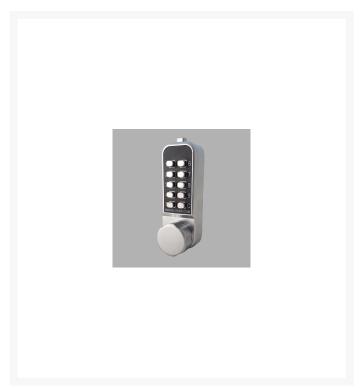

## **Description**

The BORG LOCKS BL1506 is a vertically mounted compact keypad with an internal cam mechanism. Just 110mm x 40mm in size it is part of the BL1000 series and designed for metal cabinets, lockers and cupboards. The code can be easily changed on the door due to the ECP coding mechanism and there is a preview pane on the inside cam to see the buttons currently used in the code.

11 Buttons

Reversible Handing

Weather Resistant

## **Features**

- Knob operated vertical cabinet lock
- Suits doors 2mm to 25mm thick
- Over 500 code combinations
- Reversible handing
- Supplied with 1 x straight cam and 1 x cranked offset cam
- Easy on the door code change