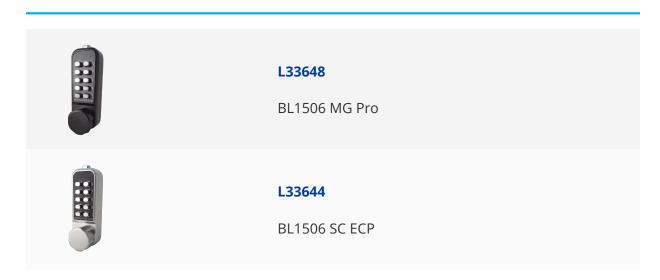

Available in satin chrome finish for internal applications or in black MG Pro coating designed for marine grade applications. The black finish is 1000 hours salt spray tested and recommended for use where harsh weather and conditions are expected.

## **Product Table**