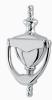

# HOPPE Suited Traditional Knocker AR726K





# **Description**

These traditional urn style door knockers from Hoppe are part of a co-ordinated range of door hardware to complement entrance doors. They are 75mm wide x 150mm high and are available in six finishes. Other available colour matching products are door handles and letter plates.

## **Features**

- Colour suited
- BS EN 1670 Class 5 Corrosion salt spray tested 480 hours
- Dimensions 150mm (H) x 75mm (W) x 25mm (D)
- Traditional urn style

# **Product Table**



### L33761

Anthracite Grey 50022088



### L33758

Black 87143414



#### L33756

Polished Brass 87143421



#### L33757

Polished Chrome 87143428



### L33760

Satin Chrome 50022076



#### L33759

White 87143407