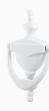

# HOPPE Suited Traditional Knocker AR726K





# **Description**

These traditional urn style door knockers from Hoppe are part of a co-ordinated range of door hardware to complement entrance doors. They are 75mm wide x 150mm high and are available in six finishes. Other available colour matching products are door handles and letter plates.

## **Features**

- Colour suited
- BS EN 1670 Class 5 Corrosion salt spray tested 480 hours
- Dimensions 150mm (H) x 75mm (W) x 25mm (D)
- Traditional urn style

# **Product Table**



### L33761

Anthracite Grey 50022088



### L33758

Black 87143414



#### L33756

Polished Brass 87143421



#### L33757

Polished Chrome 87143428



### L33760

Satin Chrome 50022076



#### L33759

White 87143407