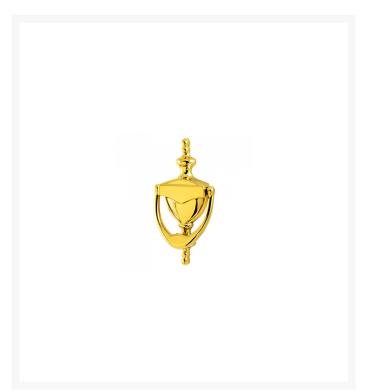

# HOPPE Suited Traditional Knocker AR726K

# **Description**

These traditional urn style door knockers from Hoppe are part of a co-ordinated range of door hardware to complement entrance doors. They are 75mm wide x 150mm high and are available in six finishes. Other available colour matching products are door handles and letter plates.

## **Features**

- Colour suited
- BS EN 1670 Class 5 Corrosion salt spray tested 480 hours
- Dimensions 150mm (H) x 75mm (W) x 25mm (D)
- Traditional urn style

#### L33756

Polished Brass 87143421