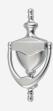

# HOPPE Suited Traditional Knocker AR726K





# **Description**

These traditional urn style door knockers from Hoppe are part of a co-ordinated range of door hardware to complement entrance doors. They are 75mm wide x 150mm high and are available in six finishes. Other available colour matching products are door handles and letter plates.

## **Features**

- Colour suited
- BS EN 1670 Class 5 Corrosion salt spray tested 480 hours
- Dimensions 150mm (H) x 75mm (W) x 25mm (D)
- Traditional urn style

# **Product Table**



### L33761

Anthracite Grey 50022088



### L33758

Black 87143414



#### L33756

Polished Brass 87143421



#### L33757

Polished Chrome 87143428



### L33760

Satin Chrome 50022076



#### L33759

White 87143407