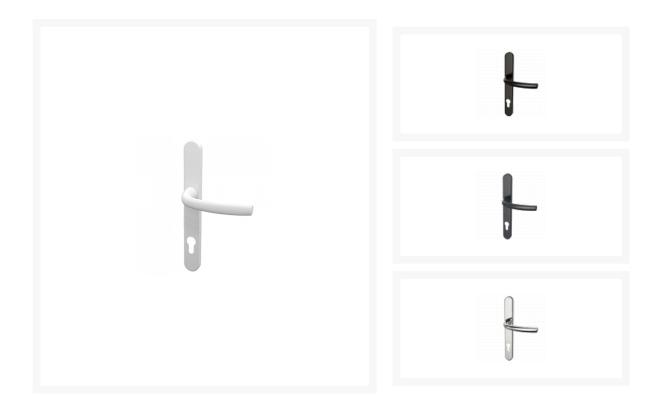

## HOPPE Suited Lever/Lever Handle 240mm Backplate With 92mm Centres AR7550/3492

## Description

These long plate lever/lever handles from Hoppe are part of a co-ordinated range of door hardware to complement entrance doors. They have a 32mm wide x 240mm long backplate and are available in six finishes. Other available colour matching products are letter plates and door knockers.

92mm Centres

## **Features**

- Colour matched fixings for UPVC and composite door applications
- Colour suited
- Corrosion salt spray tested grade 5 480 hours (1000 hours tested)
- Durability tested to 200,000 cycles
- Integrated spring cassette