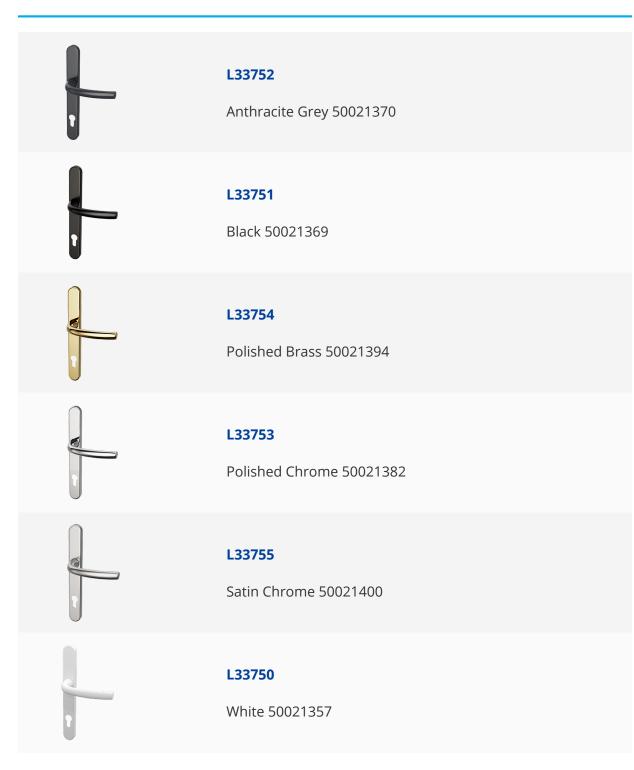

## Description

These long plate lever/lever handles from Hoppe are part of a co-ordinated range of door hardware to complement entrance doors. They have a 32mm wide x 240mm long backplate and are available in six finishes. Other available colour matching products are letter plates and door knockers.

## **Product Table**