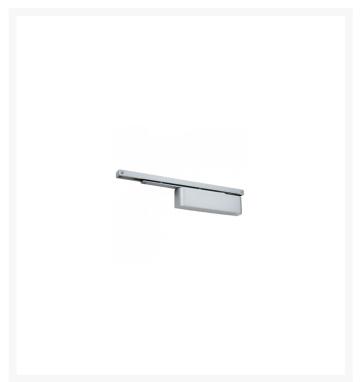

## **RUTLAND Fire Rated TS.11204 Slide Arm Door Closer Size EN2-4**

## **Description**

The Rutland TS.11204 size 2 to 4 cam action door closer is easily adjustable and is suitable for internal use. Available in two finishes this surface slide arm closer is fire tested and suitable for doors up to 1100mm wide and up to 80Kg in weight. The TS.11204 is slimline, with just 39mm projection from the door, and is engineered to last with a 35 year manufacturers guarantee.