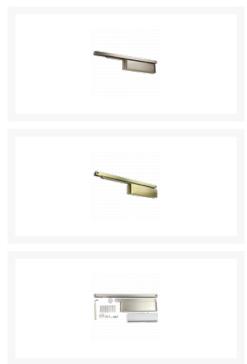

## **Product Table**

| <b>L35161</b> Polished Brass |
|------------------------------|
| L34425 Satin Nickel          |
| <b>L34424</b> Silver         |