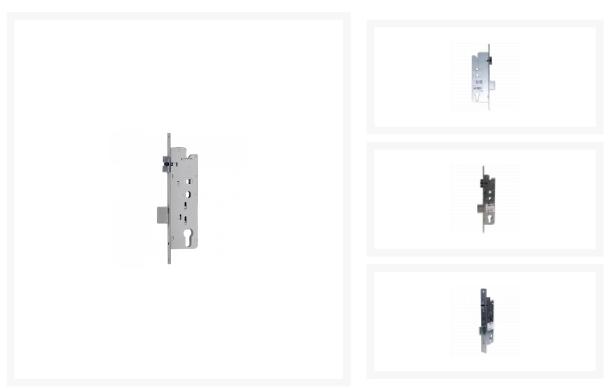

## MACO Z-RS Overnight/Mortice Lock 24mm Faceplate

## Description

This Maco Z-RS overnight/mortice lock with latch and deadbolt has 92mm centres and a 24mm faceplate. The narrow stile case makes it ideal for use on aluminium doors, whilst also being suitable for timber and UPVC doors without multi-point locking. It has a 20mm bolt throw and is available in a choice of backset sizes.

## **Features**

- Non-handed
- 24mm faceplate
- Ideal for aluminium, Timber and UPVC doors (without multipoint locking)
- Single turn of the key to lock
- 20mm deadbolt throw