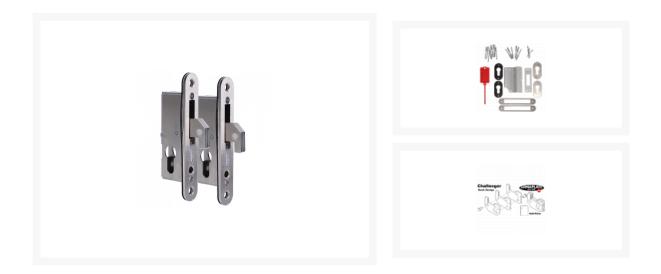

## Description

Armaplate high security hook lock kit designed to protect the cargo area from theft or attack. The anti-prise hook digs in to the receiver if thieves attempt to force the door with a crowbar. Detailed fitting instructions are included to make installation simpler and the product is manufactured from high grade stainless steel. This kit will suit Crafter and MAN-TGE vehicles from 2017 onwards.

## **Features**

- Protects cargo area from theft
- Requires 1 x 50/10 and 1 x 55/10 Euro Half cylinders
- 2 door kit
- Suits Crafter & MAN-TGE from 2017 onwards
- Made in the UK from high grade stainless steel
- Anti-prise serrated hook made from three stainless steel sections