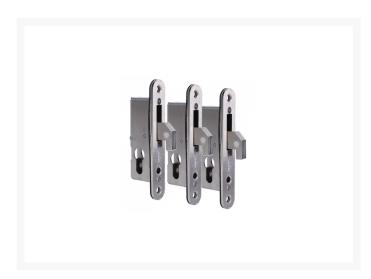

### **Description**

Armaplate high security hook lock kit designed to protect the cargo area from theft or attack. The anti-prise hook digs in to the receiver if thieves attempt to force the door with a crowbar. Detailed fitting instructions are included to make installation simpler and the product is manufactured from high grade stainless steel. This kit will suit Citroen Dispatch, Peugeot Expert and Toyota ProAce vehicles from 2016 onwards, as well as Vauxhall Vivaro vehicles from 2019 onwards.

### **Features**

- Protects cargo area from theft
- Requires 2 x 40/10 and 1 x 70/10 Euro Half cylinders
- 3 door kit
- Suits Citroen Dispatch, Peugeot Expert, Toyota ProAce (2016 Onwards) and Vauxhall Vivaro (2019 Onwards)
- Made in the UK from high grade stainless steel
- Anti-prise serrated hook made from three stainless steel sections