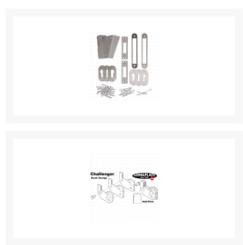

### **Description**

Armaplate high security hook lock kit designed to protect the cargo area from theft or attack. The anti-prise hook digs in to the receiver if thieves attempt to force the door with a crowbar. Detailed fitting instructions are included to make installation simpler and the product is manufactured from high grade stainless steel. This kit will suit Citroen Dispatch, Peugeot Expert and Toyota ProAce vehicles from 2016 onwards, as well as Vauxhall Vivaro vehicles from 2019 onwards.

### **Features**

- Protects cargo area from theft
- Requires 2 x 40/10 and 1 x 70/10 Euro Half cylinders
- 3 door kit
- Suits Citroen Dispatch, Peugeot Expert, Toyota ProAce (2016 Onwards) and Vauxhall Vivaro (2019 Onwards)
- Made in the UK from high grade stainless steel
- Anti-prise serrated hook made from three stainless steel sections