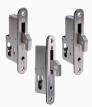

# **Description**

Armaplate high security hook lock kit designed to protect the cargo area from theft or attack. The anti-prise hook digs in to the receiver if thieves attempt to force the door with a crowbar. Detailed fitting instructions are included to make installation simpler and the product is manufactured from high grade stainless steel. This kit will suit Citroen Berlingo, Peugeot Partner, Vauxhall Combo and ProAce City vehicles from 2019 onwards.

### **Features**

- Protects cargo area from theft
- 3 Door Kit requires 1 x 50/10 and 2 x 60/10 Euro Half cylinders
- 2 Door Kit requires 1 x 50/10 and 1 x 60/10 Euro Half cylinders
- Choose from 2 Door kit (APHK04) or 3 Door Kit (APHK13)
- Suits Citroen Berlingo, Peugeot Partner, Vauxhall Combo and ProAce City from 2019 onwards
- Made in the UK from high grade stainless steel
- Anti-prise serrated hook made from three stainless steel sections