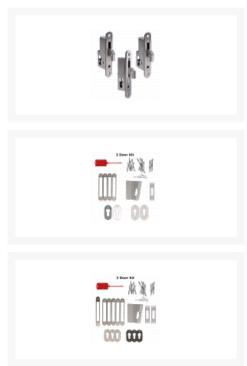

### **Features**

- Protects cargo area from theft
- 3 Door Kit requires 1 x 50/10 and 2 x 60/10 Euro Half cylinders
- 2 Door Kit requires 1 x 50/10 and 1 x 60/10 Euro Half cylinders
- Choose from 2 Door kit (APHK04) or 3 Door Kit (APHK13)
- Suits Citroen Berlingo, Peugeot Partner, Vauxhall Combo and ProAce City from 2019 onwards
- Made in the UK from high grade stainless steel
- Anti-prise serrated hook made from three stainless steel sections

#### L35016

APHK04 2 Door Kit

#### L35024

APHK13 3 Door Kit