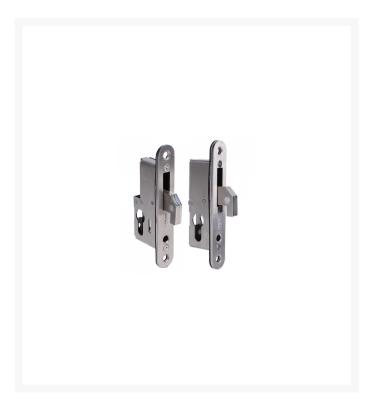

# **Description**

Armaplate high security hook lock kit designed to protect the cargo area from theft or attack. The anti-prise hook digs in to the receiver if thieves attempt to force the door with a crowbar. Detailed fitting instructions are included to make installation simpler and the product is manufactured from high grade stainless steel. This kit will suit Citroen Berlingo, Peugeot Partner, Vauxhall Combo and ProAce City vehicles from 2019 onwards.

### **Features**

- Protects cargo area from theft
- 3 Door Kit requires 1 x 50/10 and 2 x 60/10 Euro Half cylinders
- 2 Door Kit requires 1 x 50/10 and 1 x 60/10 Euro Half cylinders
- Choose from 2 Door kit (APHK04) or 3 Door Kit (APHK13)
- Suits Citroen Berlingo, Peugeot Partner, Vauxhall Combo and ProAce City from 2019 onwards
- Made in the UK from high grade stainless steel
- Anti-prise serrated hook made from three stainless steel sections