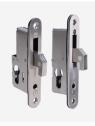

# **Description**

Armaplate high security hook lock kit designed to protect the cargo area from theft or attack. The anti-prise hook digs in to the receiver if thieves attempt to force the door with a crowbar. Detailed fitting instructions are included to make installation simpler and the product is manufactured from high grade stainless steel. This kit will suit Citroen Berlingo, Peugeot Partner, Vauxhall Combo and ProAce City vehicles from 2019 onwards.

### **Features**

- Protects cargo area from theft
- 3 Door Kit requires 1 x 50/10 and 2 x 60/10 Euro Half cylinders
- 2 Door Kit requires 1 x 50/10 and 1 x 60/10 Euro Half cylinders
- Choose from 2 Door kit (APHK04) or 3 Door Kit (APHK13)
- Suits Citroen Berlingo, Peugeot Partner, Vauxhall Combo and ProAce City from 2019 onwards
- Made in the UK from high grade stainless steel
- Anti-prise serrated hook made from three stainless steel sections