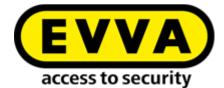

# EVVA ICS RM2 Screw-In Cylinder Keyed To Differ

### Description

This Evva ICS RM2 screw-in cylinder is supplied keyed to differ on the Aldridge in-house section and comes complete with 3 keys. ICS is a durable, patent protected reversible key system designed with maximum keying potential in mind so master key systems can be planned ahead to take into account potential extensions. The system contains a wide variety of cylinders covering virtually any application and offers both legal and technical key protection mechanisms to ensure a high degree of protection against key copying.