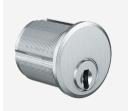

# EVVA ICS RM2 Screw-In Cylinder Keyed To Differ

### Description

This Evva ICS RM2 screw-in cylinder is supplied keyed to differ on the Aldridge in-house section and comes complete with 3 keys. ICS is a durable, patent protected reversible key system designed with maximum keying potential in mind so master key systems can be planned ahead to take into account potential extensions. The system contains a wide variety of cylinders covering virtually any application and offers both legal and technical key protection mechanisms to ensure a high degree of protection against key copying.