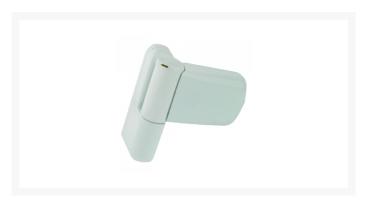

## **MILA Ideal Flag Hinge 85mm**

## **Description**

Mila Ideal 85mm flag hinge with 3 dimensional adjustment and lift-on, lift-off design. Tested to 50,000 cycles and to exceed BS6375-2 requirements this hinge can be adjusted using a 5mm allen key without removing the door leaf from the frame. It has a steel hinge pin for extra strength, and two hinges will support a maximum sash weight of 80Kg.

## **Features**

- 3 dimensional adjustment: vertical (+4mm),lateral (+/- 5mm) and fine tuning for compression (+/- 1mm)
- Captive sash retaining screw for simple sash lid fitting
- Exceeds 96 hours salt spray corrosion resistance requirements
- Maximum sash weight 80kg with 2 hinges
- Tested to exceed BS6375-2 requirements
- 'Lift-on, lift-off' design
- Steel hinge pin for enhanced strength