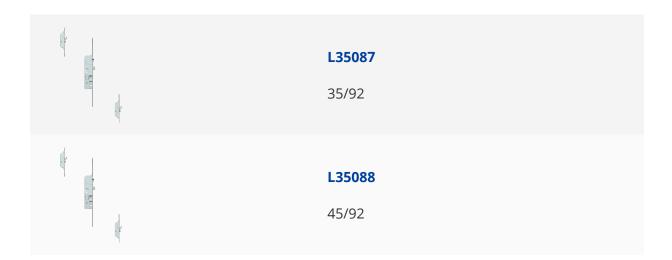

oor lock is suitable for UPVC front and side doors. It has very fast, quiet operation and can be unlocked via an app with the addition of a bluetooth module. Just one turn of a key will always operate the lock and the M-TS is ready to be integrated in to a compatible smart home system. This version has a 2 locking hooks with a latch and deadbolt centre case on a 16mm faceplate.









35mm Backset

45mm Backset

Operated By Euro Cylinder

**Reversible Handing** 

## **Features**

- Motorised door lock
- Latch & deadbolt centre case
- 2 hooks
- Bluetooth module available separately to easily add access via app
- 16mm faceplate
- Can be integrated into smart home systems
- Designed for UPVC doors
- Euro cylinder to unlock not included
- Automatically locks when shut

## **Product Table**