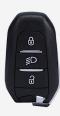

# OEM 3 Button Proximity Remote ID-4A (No Logo) To Suit Peugeot 3008 9842681480

## **Description**

OEM 3 button proximity remote (no logo) with HiTag AES 4A transponder chip to suit Peugeot 3008 (2022-2023) vehicles with keyless entry. Emergency blades supplied separately. If you aren't sure of the part you require please either call or e-mail us with the VIN and we will help you order the right part.

### **Features**

- OEM (No Logo) proximity remote
- Emergency blade supplied separately
- 3 buttons
- 4A AES transponder