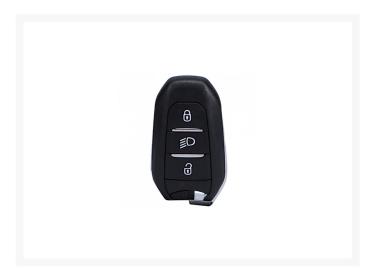

# OEM 3 Button Proximity Remote ID-4A (No Logo) To Suit Peugeot 3008 9842681480

## **Description**

OEM 3 button proximity remote (no logo) with HiTag AES 4A transponder chip to suit Peugeot 3008 (2022-2023) vehicles with keyless entry. Emergency blades supplied separately. If you aren't sure of the part you require please either call or e-mail us with the VIN and we will help you order the right part.

### **Features**

- OEM (No Logo) proximity remote
- Emergency blade supplied separately
- 3 buttons
- 4A AES transponder