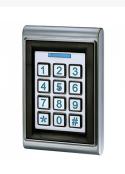

## **Description**

This Bluetooth proximity keypad offers entry to a single door using Bluetooth, a card/fob or keypad for up to 200 users. The operating distance for Bluetooth entry is up to 50 metres (164 feet) and it has a read range of 5cm for cards and fobs. A twelve button backlit keypad ensures easy use in darker areas and there is a built-in 85dB tamper alarm and buzzer.

## **Features**

- 12 button backlit keypad
- Built in tamper alarm & buzzer
- Weather resistant IP65
- Vandal resistant
- Access with keypad, bluetooth smartphone, or card/fob
- Bluetooth 4.2 BLE low energy
- 12V DC operating voltage
- Multiple LED display with audible indication