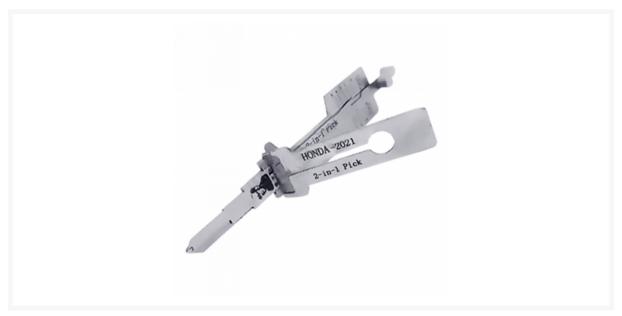

## ORIGINAL MR LI Honda 5 Cut Pick & Decoder With Concealed Door Cut Out To Suit Honda 2021 Onwards

# **Description**

Original Mr. Li high quality original Honday 5 Cut 2-in-1 Pick to suit Honda vehicles manufactured from 2021. The tip improvement makes picking easier and more intuitive and the cutout allows you to pick the door lock without scratching the paint on the door handle. Designed and manufactured by Mr Li, the inventor of original Lishi pick & decoders; look for the 'Mr Li' logo for a guaranteed Original Mr Li product.

### **Features**

- To suit Honda vehicles manufactured from 2021
- Designed and manufactured by Mr Li, The Inventor Of Original Lishi Pick & Decoders
- The tip improvement makes picking operation easier and more intuitive
- A cut-out to allow the tool to clear the door handle on vehicles with concealed door locks
- Pick & decoder
- For use on 5 cut blanks