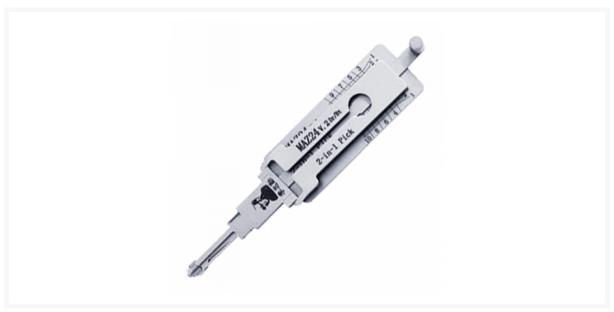

## ORIGINAL MR LI MAZ24R 10 Cut Pick & Decoder With Concealed Door Cut Out To Suit Mazda

## **Description**

Original Mr. Li high quality original MAZ24R 10 Cut 2-in-1 Pick to suit Mazda vehicles manufactured from 2020. Some Mazda vehicles manufactured from 2020 on have a covered door lock, not only is the lock covered but the door handle will obscure the lock so that it can not be picked and decoded by the existing MAZ24R because the door handle interferes with the tool's rotation when picking. The MAZ24R-2020 tool is designed so that portions of the reading panel have been removed to allow the tool to rotate around the door handle. This new design means that you will be able to pick and decode Mazda vehicles that have door locks that are obscured by their door handles. Designed and manufactured by Mr Li, the inventor of original Lishi pick & decoders; look for the 'Mr Li' logo for a guaranteed Original Mr Li product.

Cylinder Key

Pick & Decoder

- To suit Mazda vehicles manufactured from 2020
- Designed and manufactured by Mr Li, The Inventor Of Original Lishi Pick & Decoders
- Designed so that portions of the reading panel have been removed to allow the tool to rotate around the door handle
- MAZ24R profile
- Pick & decoder
- For use on 10 cut blanks