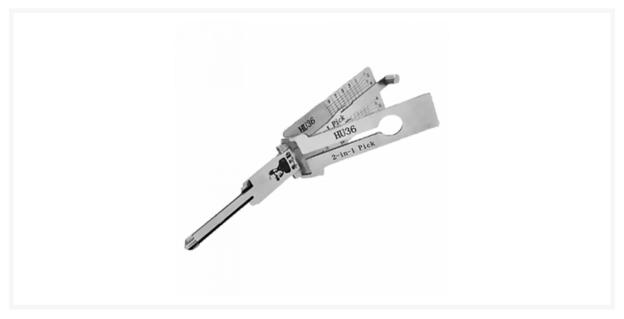

## Description

Original Mr. Li high quality original HU36 10 Cut 2-in-1 Pick & Decoder to suit early model Mercedes vehicles such as the 1980 - 1985 Mercedes Benz 230. Designed and manufactured by Mr Li, the inventor of original Lishi pick & decoders; look for the 'Mr Li' logo for a guaranteed Original Mr Li product.

### **Features**

- To suit early model Mercedes vehicles such as the 1980 1985 Mercedes Benz 230
- Designed and manufactured by Mr Li, The Inventor Of Original Lishi Pick & Decoders
- HU36 profile
- Pick & decoder
- For use on 10 cut blanks