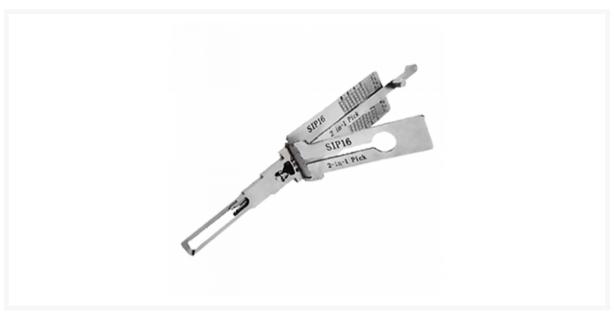

# ORIGINAL MR LI SP16 2 Track (External) Pick & Decoder To Suit Alfa Romeo, Fiat, Lancia & Maserati

# **Description**

Original Mr. Li high quality original SIP16 2 track 2-in-1 Pick & Decoder to suit early model Alfa Romeo, Fiat, Lancia and Maserati vehicles. Designed and manufactured by Mr Li, the inventor of original Lishi pick & decoders; look for the 'Mr Li' logo for a guaranteed Original Mr Li product.

### **Features**

- To suit early model Alfa Romeo, Fiat, Lancia and Maserati vehicles
- Designed and manufactured by Mr Li, The Inventor Of Original Lishi Pick & Decoders
- SIP16 profile
- Pick & decoder
- For use on 2 track key blanks

# **Product Table**

L35302

SIP16