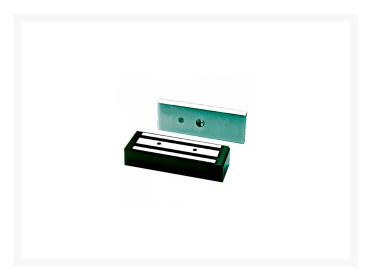

## **Description**

This Asec standard mortice magnet is designed for flush mount applications access control, where an auxiliary locking mechanism without moving parts is required such as fire or life safety situations. It has a holding force of up to 1200 lbs, dual selectable voltage 12V or 24V and lock monitoring.

## **Features**

- Designed for flush mount applications
- Suits AS12373 transom housing
- Fail safe
- Low energy consumption
- Dual voltage 12V or 24V
- No moving parts to bind or wear out
- Lock status monitoring
- Up to 1200 lbs holding force