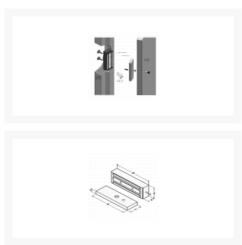

## ASEC A10020M Standard Magnet Mortice Monitored To Suit AS12373 Transom Housing

## **Description**

This Asec standard mortice magnet is designed for flush mount applications access control, where an auxiliary locking mechanism without moving parts is required such as fire or life safety situations. It has a holding force of up to 1200 lbs, dual selectable voltage 12V or 24V and lock monitoring.

## **Features**

- Designed for flush mount applications
- Suits AS12373 transom housing
- Fail safe
- Low energy consumption
- Dual voltage 12V or 24V
- No moving parts to bind or wear out
- Lock status monitoring
- Up to 1200 lbs holding force