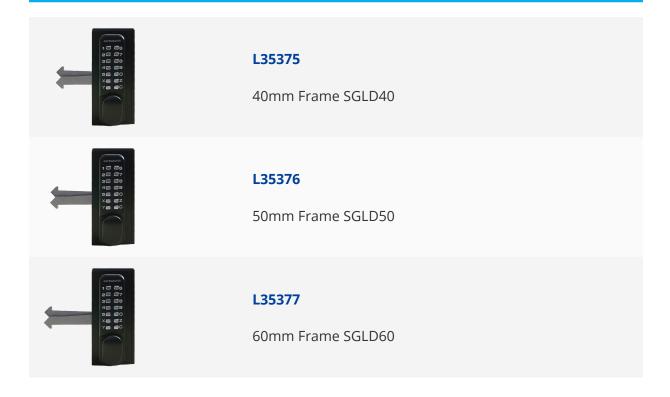

bolt on to the gate. It is made from stainless steel and powder coated for maximum resistance against the elements. This product is provided complete with a keep which increases security as it prevents access to the latch bolt when the gate is closed and improves the overall appearance of the gate.



1 Year Guarantee



Combination Mechanism





Reversible Handing

Weather Resistant

- Easy to fit Slim 70mm (2 3/4") wide lock case
- Made from stainless steel for ultimate outdoor durability.
- Non handed so it suits both left and right hand gates
- This lock has keypads on both sides
- Auto-Latching, the latch bolt latches into the gate frame when you close the gate

- Latchbolt projects into the keep (provided) which increases security and improves gate appearance

## **Product Table**