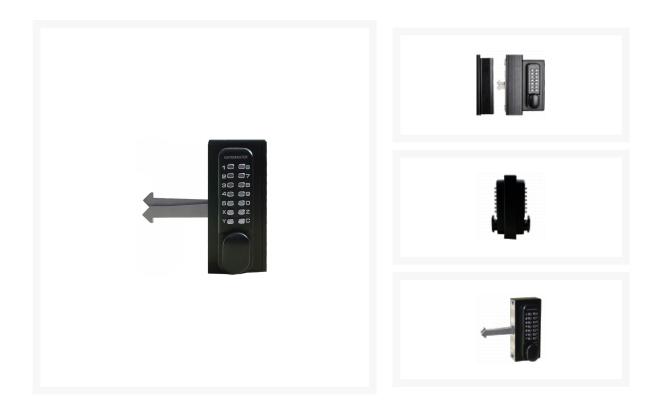

## Description

The Gatemaster SGLD Double Sided Sliding Digital Gate Lock is a high quality, heavy duty lock to secure any unit with a sliding gate; this double sided version is supplied with combination keypads on both sides of the lock. No power is required to operate it so no complicated wires are required, simply drill 3 holes and bolt on to the gate. It is made from stainless steel and powder coated for maximum resistance against the elements. This product is provided complete with a keep which increases security as it prevents access to the latch bolt when the gate is closed and improves the overall appearance of the gate.

1 Year Guarantee

Combination Mechanism

Reversible Handing

Weather Resistant

- Easy to fit Slim 70mm (2 3/4") wide lock case
- Made from stainless steel for ultimate outdoor durability.
- Non handed so it suits both left and right hand gates
- This lock has keypads on both sides
- Auto-Latching, the latch bolt latches into the gate frame when you close the gate

- Latchbolt projects into the keep (provided) which increases security and improves gate appearance