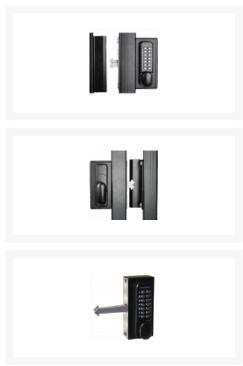

## **Description**

The Gatemaster SGLDS Single Sided Sliding Digital Gate Lock is a high quality, heavy duty lock to secure any unit with a sliding gate. No power is required to operate it so no complicated wires are required, simply drill 3 holes and bolt on to the gate. It is made from stainless steel and powder coated for maximum resistance against the elements. This product is provided complete with a keep which increases security as it prevents access to the latch bolt when the gate is closed and improves the overall appearance of the gate.

## **Features**

- Easy to fit Slim 70mm (2 3/4") wide lock case
- Made from stainless steel for ultimate outdoor durability.
- The hold-back function is activated by the switch on the back of the lock
- This lock has a keypad on one side and handle on the other
- Auto-Latching, the latch bolt latches into the gate frame when you close the gate
- Latchbolt projects into the keep (provided) which increases security and improves gate appearance