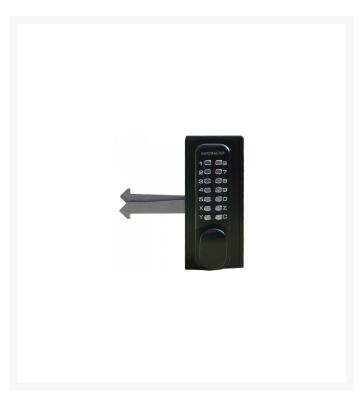

## **Description**

The Gatemaster SGLDS Single Sided Sliding Digital Gate Lock is a high quality, heavy duty lock to secure any unit with a sliding gate. No power is required to operate it so no complicated wires are required, simply drill 3 holes and bolt on to the gate. It is made from stainless steel and powder coated for maximum resistance against the elements. This product is provided complete with a keep which increases security as it prevents access to the latch bolt when the gate is closed and improves the overall appearance of the gate.

## **Features**

- Easy to fit Slim 70mm (2 3/4") wide lock case
- Made from stainless steel for ultimate outdoor durability.
- The hold-back function is activated by the switch on the back of the lock
- This lock has a keypad on one side and handle on the other
- Auto-Latching, the latch bolt latches into the gate frame when you close the gate
- Latchbolt projects into the keep (provided) which increases security and improves gate appearance