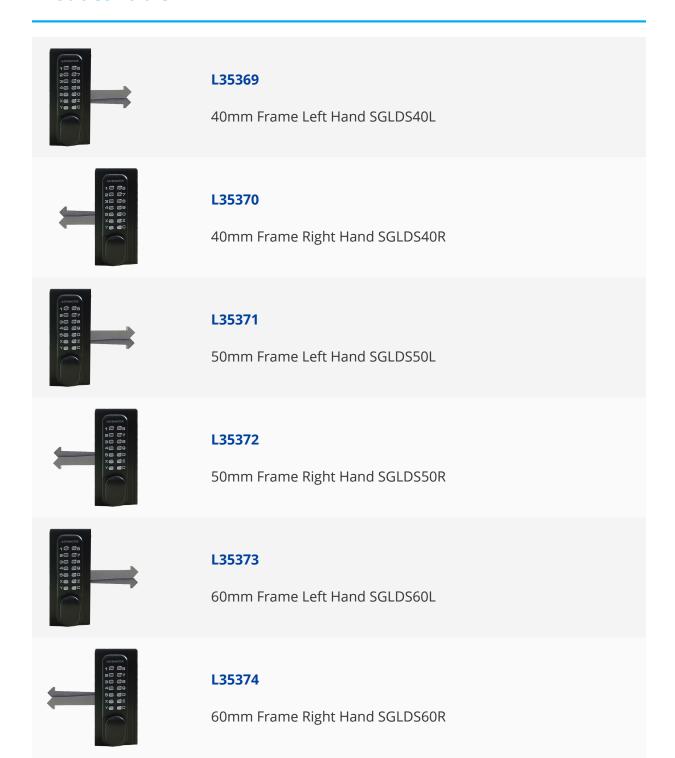

stainless steel and powder coated for maximum resistance against the elements. This product is provided complete with a keep which increases security as it prevents access to the latch bolt when the gate is closed and improves the overall appearance of the gate.



1 Year Guarantee



Combination Mechanism



Weather Resistant

## **Features**

- Easy to fit Slim 70mm (2 3/4") wide lock case
- Made from stainless steel for ultimate outdoor durability.
- The hold-back function is activated by the switch on the back of the lock
- This lock has a keypad on one side and handle on the other
- Auto-Latching, the latch bolt latches into the gate frame when you close the gate
- Latchbolt projects into the keep (provided) which increases security and improves gate appearance

## **Product Table**