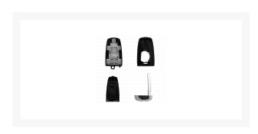

### **Description**

Silca's Empty Shells are ideal for replacing mechanically damaged or broken keys which can no longer be used yet still have perfectly functioning electronic parts. The Empty Shell's head makes it possible to transfer these electronics into a mechanically perfectly functioning new key, thus eliminating the new to purchase and program new electronics as well as a new key blank. The HU101ERS8 is to suit certain Ford vehicles.

#### **Features**

- 3 buttons
- To suit Ford
- Cost effective solution
- Durable brass construction
- Empty shell No electronics