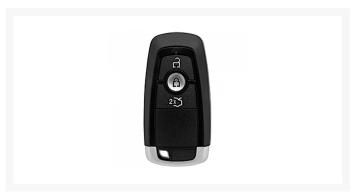

## SILCA HU101ERS8 3 Button Empty Shell Remote Case To Suit Ford

3 Buttons

#### **Features**

- 3 buttons
- To suit Ford
- Cost effective solution
- Durable brass construction
- Empty shell No electronics