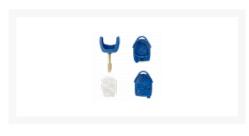

## **Description**

Silca's Empty Shells are ideal for replacing mechanically damaged or broken keys which can no longer be used yet still have perfectly functioning electronic parts. The Empty Shell's head makes it possible to transfer these electronics into a mechanically perfectly functioning new key, thus eliminating the new to purchase and program new electronics as well as a new key blank. The FO21RS8 is to suit certain Ford vehicles.

## **Features**

- 3 buttons
- To suit Ford
- Cost effective solution
- Durable brass construction
- Empty shell No electronics