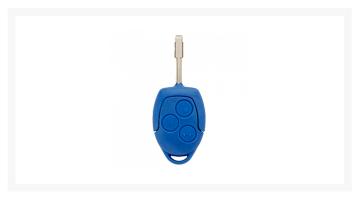

## **SILCA FO21RS8 3 Button Empty Shell Remote Case To Suit Ford**

## **Description**

Silca's Empty Shells are ideal for replacing mechanically damaged or broken keys which can no longer be used yet still have perfectly functioning electronic parts. The Empty Shell's head makes it possible to transfer these electronics into a mechanically perfectly functioning new key, thus eliminating the new to purchase and program new electronics as well as a new key blank. The FO21RS8 is to suit certain Ford vehicles.

3 Buttons

## **Features**

- 3 buttons
- To suit Ford
- Cost effective solution
- Durable brass construction
- Empty shell No electronics