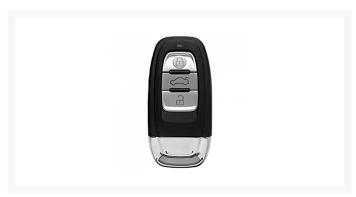

## SILCA HU66CRS8 3 Button Empty Shell Remote Case To Suit Audi

### **Description**

Silca's Empty Shells are ideal for replacing mechanically damaged or broken keys which can no longer be used yet still have perfectly functioning electronic parts. The Empty Shell's head makes it possible to transfer these electronics into a mechanically perfectly functioning new key, thus eliminating the new to purchase and program new electronics as well as a new key blank. The HU66CRS8 is to suit certain Audi vehicles.

3 Buttons

#### **Features**

- 3 buttons
- To suit Audi
- Cost effective solution
- Durable brass construction
- Empty shell No electronics