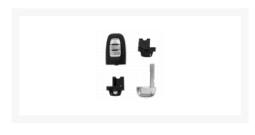

## SILCA HU66CRS8 3 Button Empty Shell Remote Case To Suit Audi

### **Description**

Silca's Empty Shells are ideal for replacing mechanically damaged or broken keys which can no longer be used yet still have perfectly functioning electronic parts. The Empty Shell's head makes it possible to transfer these electronics into a mechanically perfectly functioning new key, thus eliminating the new to purchase and program new electronics as well as a new key blank. The HU66CRS8 is to suit certain Audi vehicles.

#### **Features**

- 3 buttons
- To suit Audi
- Cost effective solution
- Durable brass construction
- Empty shell No electronics