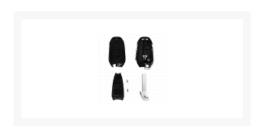

## **Description**

Silca's Empty Shells are ideal for replacing mechanically damaged or broken keys which can no longer be used yet still have perfectly functioning electronic parts. The Empty Shell's head makes it possible to transfer these electronics into a mechanically perfectly functioning new key, thus eliminating the new to purchase and program new electronics as well as a new key blank. The HU83ERS8 is to suit certain Citroen, Peugeot and Vauxhall vehicles.

## **Features**

- High quality Silca product
- To suit Citroen, Vauxhall & Peugeot
- Cost effective solution
- Durable brass construction
- Empty shell No electronics
- 3 buttons