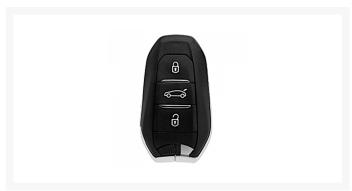

## SILCA HU83ERS8 3 Button Empty Shell Remote Case To Suit Citroen, Vauxhall & Peugeot

## **Description**

Silca's Empty Shells are ideal for replacing mechanically damaged or broken keys which can no longer be used yet still have perfectly functioning electronic parts. The Empty Shell's head makes it possible to transfer these electronics into a mechanically perfectly functioning new key, thus eliminating the new to purchase and program new electronics as well as a new key blank. The HU83ERS8 is to suit certain Citroen, Peugeot and Vauxhall vehicles.

3 Buttons