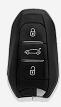

## SILCA HU83ERS8 3 Button Empty Shell Remote Case To Suit Citroen, Vauxhall & Peugeot

3 Buttons