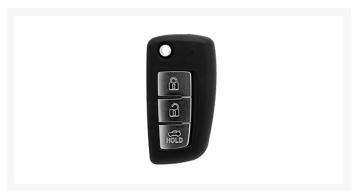

## **SILCA NSN14ERS8 3 Button Empty Shell Remote Case To Suit Nissan**

3 Buttons

## **Features**

- High quality Silca product
- To suit Nissan
- Cost effective solution
- Durable brass construction
- Empty shell No electronics
- 3 buttons