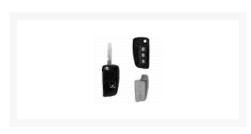

## **SILCA NSN14ERS8 3 Button Empty Shell Remote Case To Suit Nissan**

## **Description**

Silca's Empty Shells are ideal for replacing mechanically damaged or broken keys which can no longer be used yet still have perfectly functioning electronic parts. The Empty Shell's head makes it possible to transfer these electronics into a mechanically perfectly functioning new key, thus eliminating the new to purchase and program new electronics as well as a new key blank. The NSN14ERS8 is to suit certain Nissan vehicles.

## **Features**

- High quality Silca product
- To suit Nissan
- Cost effective solution
- Durable brass construction
- Empty shell No electronics
- 3 buttons