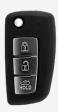

## **SILCA NSN14ERS8 3 Button Empty Shell Remote Case To Suit Nissan**

3 Buttons

## **Features**

- High quality Silca product
- To suit Nissan
- Cost effective solution
- Durable brass construction
- Empty shell No electronics
- 3 buttons