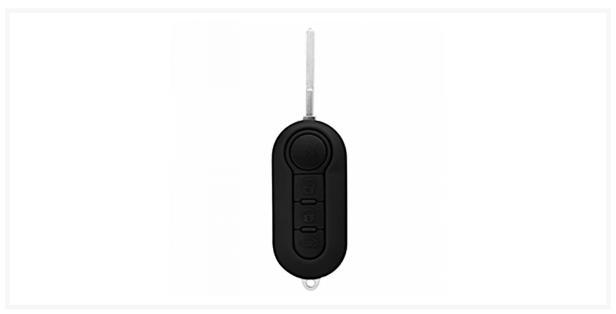

## **SILCA SIP22CV 3 Button Empty Shell Remote Case To Suit Fiat**

## **Description**

Silca's Empty Shells are ideal for replacing mechanically damaged or broken keys which can no longer be used yet still have perfectly functioning electronic parts. The Empty Shell's head makes it possible to transfer these electronics into a mechanically perfectly functioning new key, thus eliminating the new to purchase and program new electronics as well as a new key blank. The SIP22CV is to suit certain Fiat vehicles.

## **Features**

- High quality Silca product
- To suit Fiat
- Cost effective solution
- Durable brass construction
- Empty shell No electronics
- 3 buttons