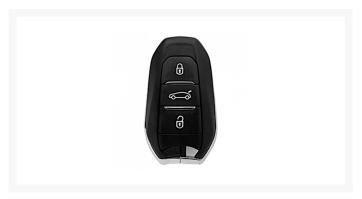

## SILCA VA2FRS8 3 Button Empty Shell Remote Case To Suit DS & Peugeot

## **Description**

Silca's Empty Shells are ideal for replacing mechanically damaged or broken keys which can no longer be used yet still have perfectly functioning electronic parts. The Empty Shell's head makes it possible to transfer these electronics into a mechanically perfectly functioning new key, thus eliminating the new to purchase and program new electronics as well as a new key blank. The VA2FRS8 is to suit certain DS and Peugeot vehicles.

3 Buttons