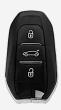

## SILCA VA2FRS8 3 Button Empty Shell Remote Case To Suit DS & Peugeot

## **Description**

Silca's Empty Shells are ideal for replacing mechanically damaged or broken keys which can no longer be used yet still have perfectly functioning electronic parts. The Empty Shell's head makes it possible to transfer these electronics into a mechanically perfectly functioning new key, thus eliminating the new to purchase and program new electronics as well as a new key blank. The VA2FRS8 is to suit certain DS and Peugeot vehicles.

3 Buttons