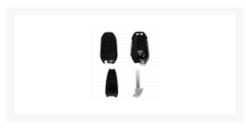

## SILCA VA2FRS8 3 Button Empty Shell Remote Case To Suit DS & Peugeot

## **Description**

Silca's Empty Shells are ideal for replacing mechanically damaged or broken keys which can no longer be used yet still have perfectly functioning electronic parts. The Empty Shell's head makes it possible to transfer these electronics into a mechanically perfectly functioning new key, thus eliminating the new to purchase and program new electronics as well as a new key blank. The VA2FRS8 is to suit certain DS and Peugeot vehicles.

3 Buttons