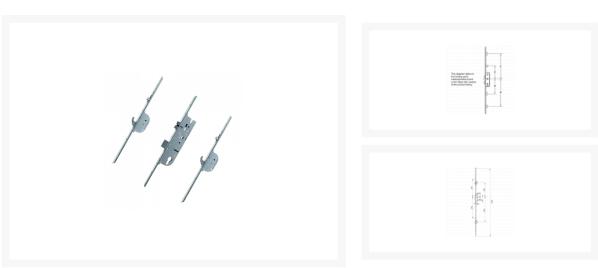

## **Description**

This Maco C-TS door multipoint lock is for use on the master leaf of french patio doors. There are two hooks, two rollers and a split spindle centre case with latch and deadbolt. The faceplate is 16mm wide and the lock can be used with sprung or unsprung handles.

## **Features**

- Euro profile latch & deadbolt lock case
- Endurance tested to 50,000 operations
- 16mm faceplate
- Forged steal dead locking hook bolts
- Single function lock can be used as lift lever or split spindle
- Deadbolt operated from the lever handle
- Maco easy latch is simple to reverse
- Suitable for sprung or unsprung handles