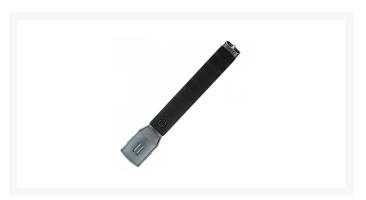

## **Description**

The Abus TL-525 is a 500 lumen LED torch with flashing and red light functions. Suitable for many indoor and outdoor activities this torch has a beam range of 200 metres and is supplied complete with batteries and a storage pouch.

### **Features**

- 500mm lumen white LED light
- Power modes: High Medium Red Light Off Stroboscope (Flashing)
- 3 x C (LR14) batteries included
- Storage pouch with hanging hook and hand loop
- Flashing function
- IP44 Splash proof
- Range 200 metres with zoom function (change light beam)
- 3w red light