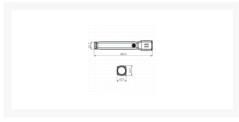

### **Features**

- 500mm lumen white LED light
- Power modes: High Medium Red Light Off Stroboscope (Flashing)
- 3 x C (LR14) batteries included
- Storage pouch with hanging hook and hand loop
- Flashing function
- IP44 Splash proof
- Range 200 metres with zoom function (change light beam)
- 3w red light