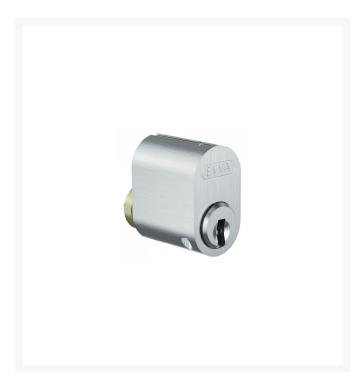

## EVVA ICS SKA External Scandinavian Oval Cylinder Keyed To Differ

## **Description**

This Evva ICS SKA external Scandinavian oval cylinder is supplied keyed to differ on the Aldridge in-house section and comes complete with 3 keys. ICS is a durable, patent protected reversible key system designed with maximum keying potential in mind so master key systems can be planned ahead to take into account potential extensions. The system contains a wide variety of cylinders covering virtually any application and offers both legal and technical key protection mechanisms to ensure a high degree of protection against key copying.