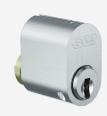

## EVVA ICS SKA External Scandinavian Oval Cylinder Keyed To Differ

## **Description**

This Evva ICS SKA external Scandinavian oval cylinder is supplied keyed to differ on the Aldridge in-house section and comes complete with 3 keys. ICS is a durable, patent protected reversible key system designed with maximum keying potential in mind so master key systems can be planned ahead to take into account potential extensions. The system contains a wide variety of cylinders covering virtually any application and offers both legal and technical key protection mechanisms to ensure a high degree of protection against key copying.