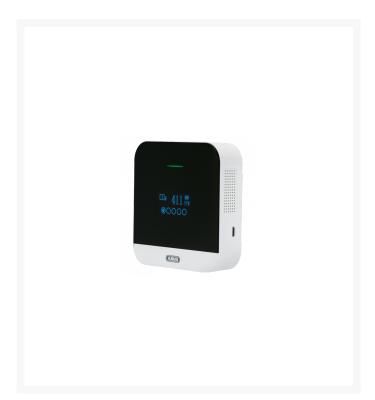

## **Description**

The Abus CO2WM110 is a carbon dioxide detector which reliably warns of increased indoor C02 concentrations, temperature and humidity. A large OLED display with LED colour indicator clearly displays relevant information and it has an integrated acoustic alarm. This detector is powered by micro USB via the AC adaptor and has a built in 3.7 V lithium-ion backup battery.

## **Features**

- Power supplied via micro USB cable and AC adaptor (included)
- Alarm event display
- Measurement range: CO2: 0-5,000 ppm
- Temperature & humidity display
- Date & time display
- OLED display
- C02 sensor service life Max 10 years
- Built in battery backup