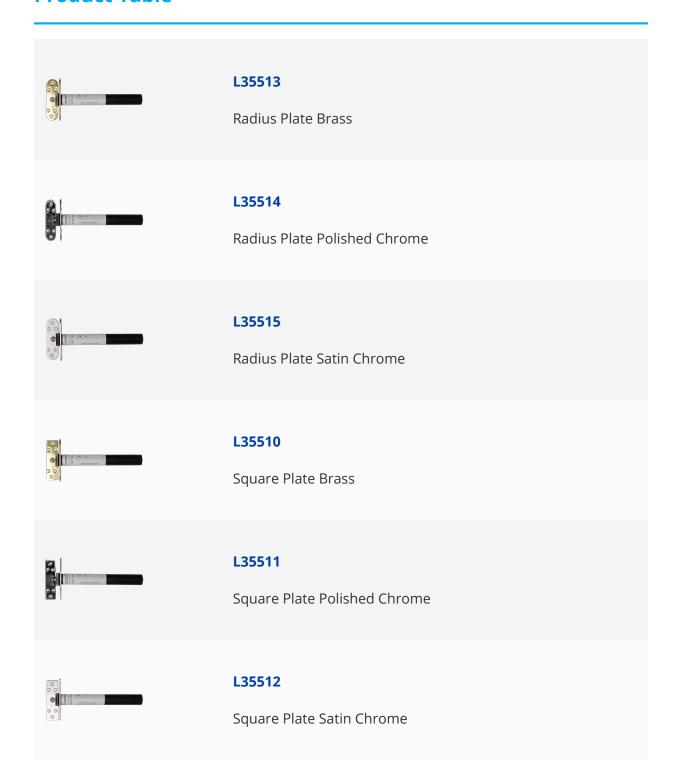

cription**

The Astra AST4003 narrow concealed door closer is a single spring hydraulic unit with easily adjustable closing speed. It is completely concealed when the door is closed, has a fixed size power EN 3 and a maximum opening angle of 105 degrees. The closer has been continuously tested to 500,000 cycles, tested to BS EN 1154 and fire tested to BS EN 1634-1:2000.



Size 3



Complies To BS EN 1154



Complies To BS EN 1634



**UK Manufactured** 

## **Features**

- Alternative to face fixed closers
- Continuous in-house testing to over 500,000 cycles
- Fire tested in accordance with BS EN1634-1:2000
- Adjustable closing speed whilst installed
- Fixed power EN3
- Fully concealed when door is closed
- Suitable for use on right and left swing doors
- CE marked

## **Product Table**