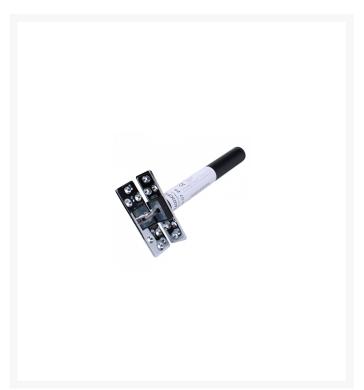

## ASTRA DOOR AST4003 Narrow Door Closer Size 3

## **Description**

The Astra AST4003 narrow concealed door closer is a single spring hydraulic unit with easily adjustable closing speed. It is completely concealed when the door is closed, has a fixed size power EN 3 and a maximum opening angle of 105 degrees. The closer has been continuously tested to 500,000 cycles, tested to BS EN 1154 and fire tested to BS EN 1634-1:2000.