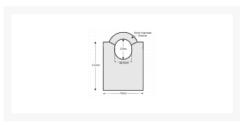

## **Description**

The ABUS 83/70CS Rock Series 2 closed shackle body only padlock is designed to be used in conjunction with an appropriate cylinder, making it ideal for integrating in to an existing keying system. The 15mm diameter shackle and 70mm wide body are made of hardened special steel, with the addition of a special Nano Protect coating for extra corrosion resistance.

This padlock is supplied body only without a cylinder and will accept a Scandinavian oval cylinder.

Supplied With No Keys

Operated By Oval Cylinder

Weather Resistant