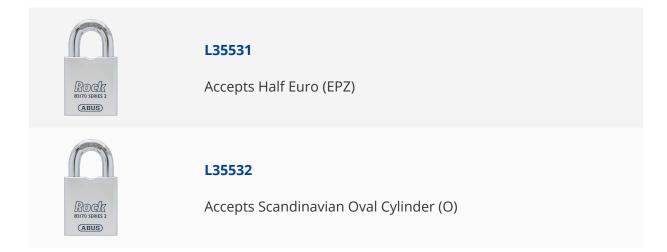

This padlock is supplied body only without a cylinder and there are three versions to choose from - one that accepts a Scandinavian oval cylinder, a version that accepts a 40mm half euro cylinder and a version that accepts a Fig 8 interchangeable cylinder.

## **Features**

- CEN grade 5
- Open shackle
- 70mm wide body
- Double bolted mechanism
- Nano protect coating for extra corrosion resistance
- Fig 8 version accepts interchangeable cylinders
- EPZ' version accepts 40mm half euro cylinder (10/30)
- O' version accepts Scandinavian oval cylinders
- Body only padlock