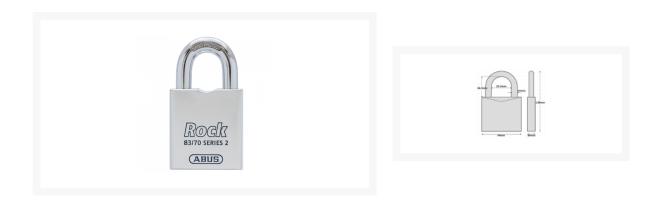

## ABUS 83/70 Rock Series 2 Open Shackle Steel Padlock Body Only Without Cylinder

## Description

The ABUS Rock 83/70 Series 2 open shackle body only padlock is designed to be used in conjunction with an appropriate cylinder, making it ideal for integrating in to an existing keying system. The 15mm diameter shackle and 70mm wide body are made of hardened special steel, with the addition of a special Nano Protect coating for extra corrosion resistance.

## **Features**

- CEN grade 5
- Open shackle
- 70mm wide body
- Double bolted mechanism
- Nano protect coating for extra corrosion resistance
- Fig 8 version accepts interchangeable cylinders
- EPZ' version accepts 40mm half euro cylinder (10/30)
- O' version accepts Scandinavian oval cylinders
- Body only padlock