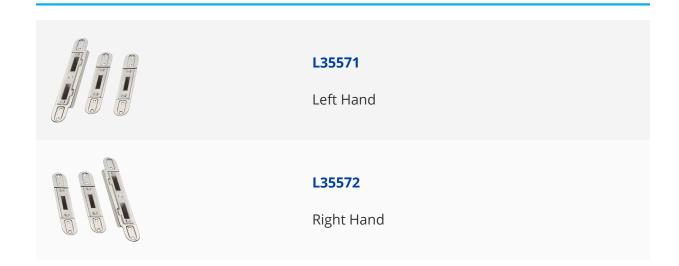

## **Description**

ERA 5419-85 keep set suitable for composite or timber door lock configurations within the Era range. This set consists of an adjustable centre keep with two hook keeps manufactured from mild steel, and is a handed product available in left or right hand versions.

## **Product Table**