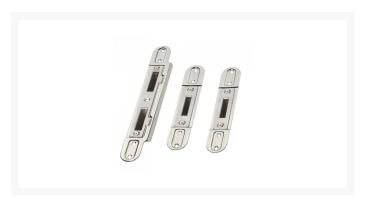

## **Description**

ERA 5419-85 keep set suitable for composite or timber door lock configurations within the Era range. This set consists of an adjustable centre keep with two hook keeps manufactured from mild steel, and is a handed product available in left or right hand versions.

## **Features**

- Contains adjustable centre keep and two hook keeps
- Complements composite or timber door lock configurations within the ERA range
- BS EN 1670 Grade 4 corrosion resistance (240 hours)
- Endurance tested in excess of 50,000 cycles
- Centre keep has +/- 2mm adjustability