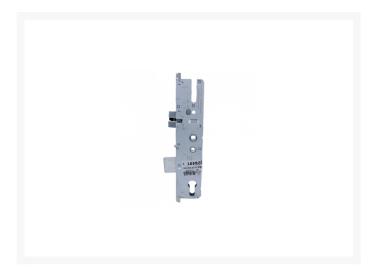

## **Description**

Lever operated single spindle latch gearbox from Maco with euro profile lockcase and 92mm centres.

35mm Backset

92mm Centres

Operated By Euro Cylinder

## **Features**

- Euro profile lock case
- Single spindle
- Push button latch release