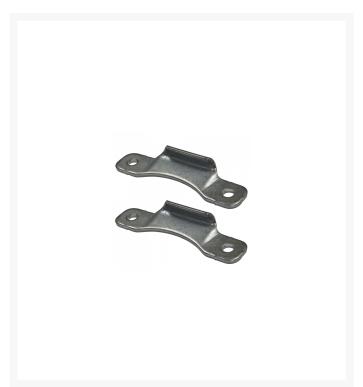

## MILA Ideal UPVC Casement Hinge Protector (Pair For Frame & Window)

## **Description**

The Mila Ideal UPVC Casement Hinge Protector is an enhanced security device, to be used on the hinge side of casement windows. The Hinge Protector is suitable for retro fitting and its frame parts are made of strong, die cast sash. When fitting the Protector, no routing of the outer frame or sash is required.

## **Features**

- Strong, die-cast sash and frame parts
- Sold as a pair
- 10 Year Mechanical & 2 Year Labour Guarantee
- Secured by Design (SBD licence held by Mila)
- Available in versions suitable for 13mm and 17mm stack height friction stays
- Suitable for retro-fitting on-site to enhance hinge side security
- No routing of sash or outer frame required