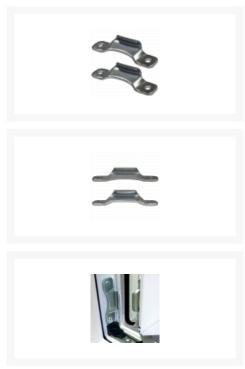

## MILA Ideal UPVC Casement Hinge Protector (Pair For Frame & Window)

## **Description**

The Mila Ideal UPVC Casement Hinge Protector is an enhanced security device, to be used on the hinge side of casement windows. The Hinge Protector is suitable for retro fitting and its frame parts are made of strong, die cast sash. When fitting the Protector, no routing of the outer frame or sash is required.

## **Features**

- Strong, die-cast sash and frame parts
- Sold as a pair
- 10 Year Mechanical & 2 Year Labour Guarantee
- Secured by Design (SBD licence held by Mila)
- Available in versions suitable for 13mm and 17mm stack height friction stays
- Suitable for retro-fitting on-site to enhance hinge side security
- No routing of sash or outer frame required