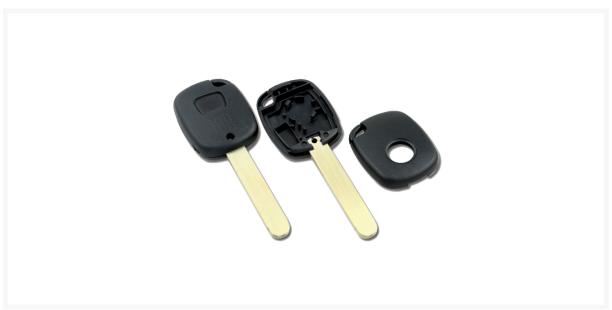

## SILCA HON66RS1 S Head 1 Button Remote Case To Suit Honda

## **Description**

Silca's `Empty Shells` are ideal for replacing mechanically damaged or broken keys which can no longer be used yet still have perfectly functioning electronic parts. The Empty Shell's head makes it possible to transfer the existing electronics into a new key blank which is mechanically perfect making it both easier and more cost-effective.

1 Button

6+6 Pin Mechanism

Laser Key

## **Features**

- 1 Button
- Transponder Type: MEG
- High quality Silca product
- Durable construction
- Cost effective solution