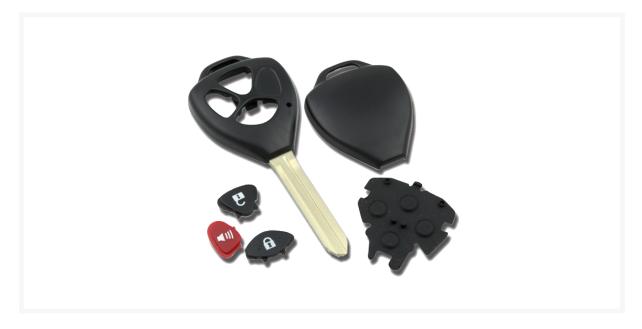

## SILCA TOY43ARS9 3 Button Tri L Remote Case To Suit Toyota

## Description

Silca's `Empty Shells` are ideal for replacing mechanically damaged or broken keys which can no longer be used yet still have perfectly functioning electronic parts. The Empty Shell's head makes it possible to transfer the existing electronics into a new key blank which is mechanically perfect making it both easier and more cost-effective.

3 Buttons

8 Pin Mechanism

Cylinder Key

## **Features**

- 3 Buttons
- High quality Silca product
- Durable construction
- Cost effective solution